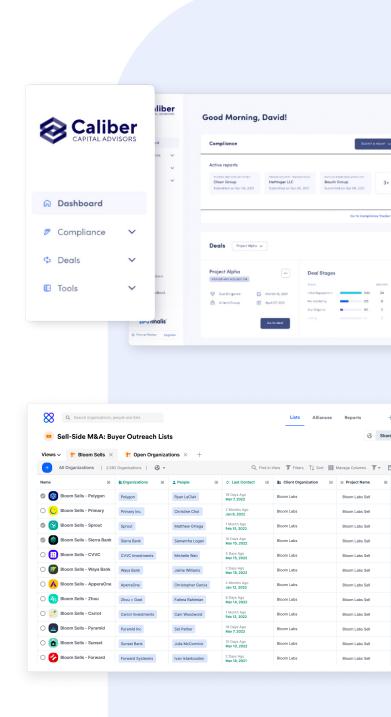

## Is your investment bank competing as effectively as it can?

Together, Affinity and Finalis form the foundation of a comprehensive

Finalis enables the investment banking industry to operate compliantly. The regulatory affiliation and compliance platform offers a white-labeled, back-office solution for wide range of private market dealmaking.

The Finalis Hub delivers a hassle-free deal management solution and a proprietary Mandate Marketplace that connects private securities brokers with one another and enabling them to explore deal collaborations.

## The Finalis fully tech-enabled broker-dealer platform

- Broker-dealer platform providing whitelabeled regulatory affiliation
- Tech-enabled compliance support
- Access to continuously updated world-class legal templates
- Research and analytics support
- Collaboration with the fastest-growing network of investment banks
- New deal flows accessible via the Finalis Mandate Marketplace
- Built-in virtual data room solution
- White glove customer service and support
- End-to-end, turnkey support for brand identity and marketing strategy