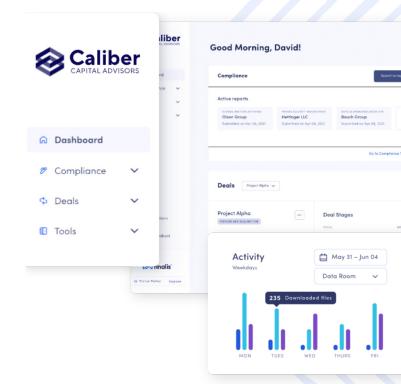

## Is your investment bank competing as effectively as it can?

Together, Affinity and Finalis form the foundation of a comprehensive

Finalis enables the investment banking industry to operate compliantly. The regulatory affiliation and compliance platform offers a white-labeled, back-office solution for wide range of private market dealmaking.

The Finalis Hub delivers a hassle-free deal management solution and a proprietary Mandate Marketplace that connects private securities brokers with one another and enabling them to explore deal collaborations.