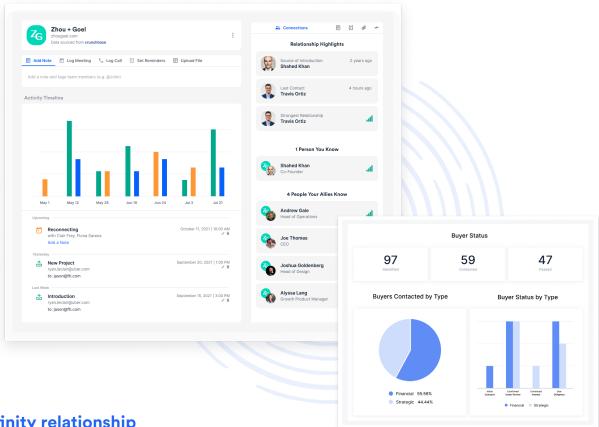

Affinity is a relationship intelligence platform that replaces transactional CRMs with technology specifically designed for investment banking.

By surfacing hidden relationships between members of your team and their business connections, it enables you to source, manage, and close faster—all with easy-to-use software and fast time-to-value.

## The Affinity relationship intelligence platform

- CRM platform designed specifically to support investment banking
- Auto-captured email and calendar data
- Single source of truth that eliminates data silos
- Data enhancements from proprietary and third-party industry sources
- Automatic custom reminders and notifications
- Easy-to-share, in-depth reporting and analytics
- Al-driven relationship scoring